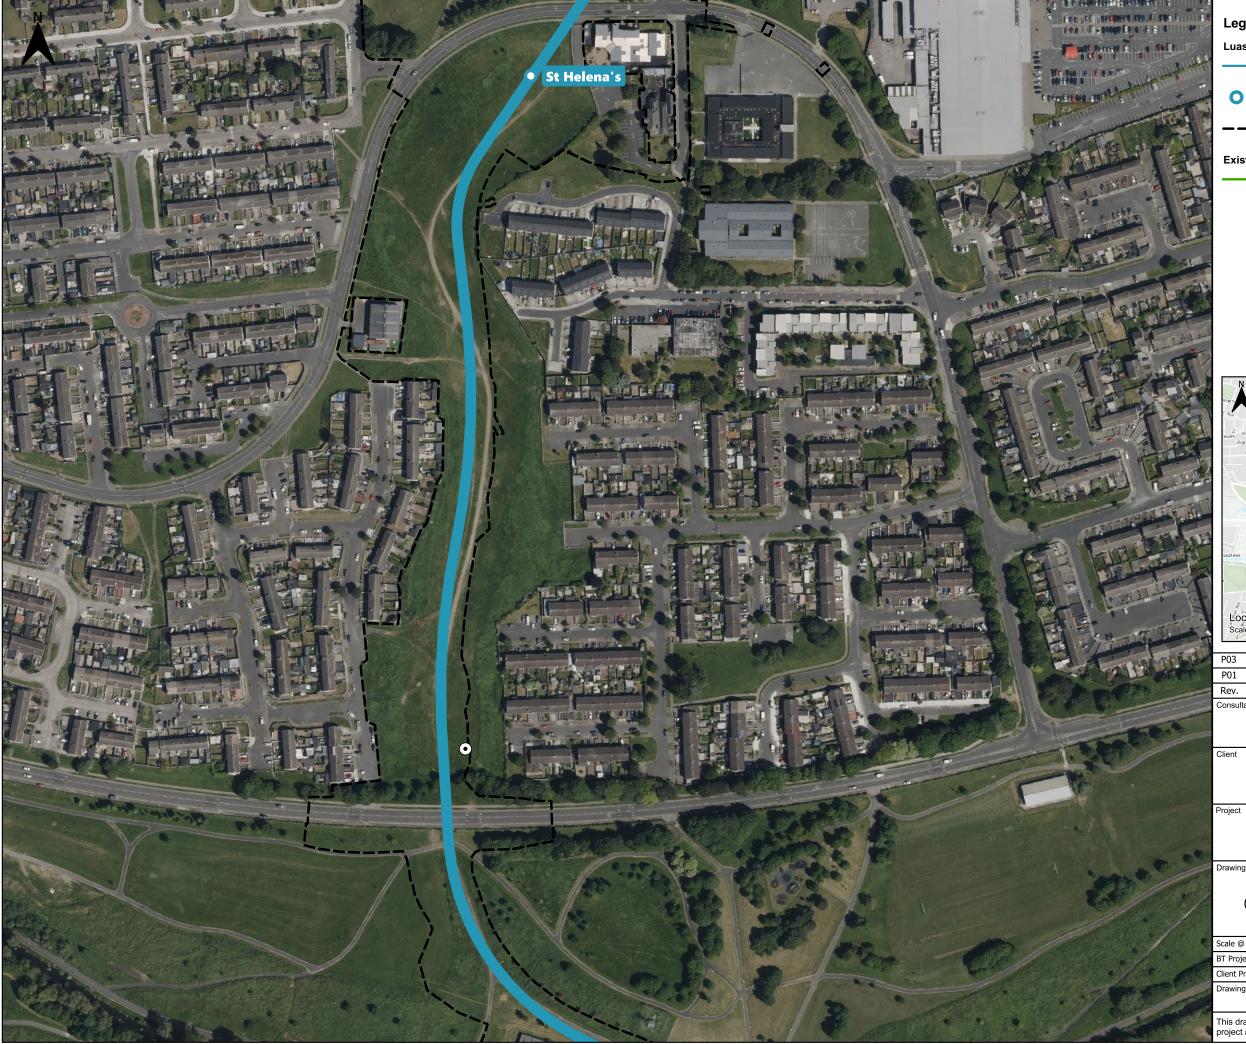

## **Existing Luas**

Green Line

Location of Pyramidal Orchid (Anacamptis pyramidalis) near Proposed Scheme

| P01 06/08/24 S3 - Review & Comment WM PB PB BOC   Rev. Date Suitability / Purpose Drawn Check'd Rev'd Appr'd | P03  | 22/08/24 | Issued for Information | SM    | AC      | AC    | ED     |
|--------------------------------------------------------------------------------------------------------------|------|----------|------------------------|-------|---------|-------|--------|
| Rev. Date Suitability / Purpose Drawn Check'd Rev'd Appr'o                                                   | P01  | 06/08/24 | S3 - Review & Comment  | WM    | PB      | PB    | BOC    |
|                                                                                                              | Rev. | Date     | Suitability / Purpose  | Drawn | Check'd | Rev'd | Appr'd |

**e**gis

Map Figure 9-7 Location of Pyramidal Orchid (Anacamptis pyramidalis) near Proposed Scheme

Sheet 1 of 1

| Scale @ A3         | 1:2,500 |  |  |
|--------------------|---------|--|--|
| BT Project No.     | 21401   |  |  |
| Client Project No. | LDD101  |  |  |